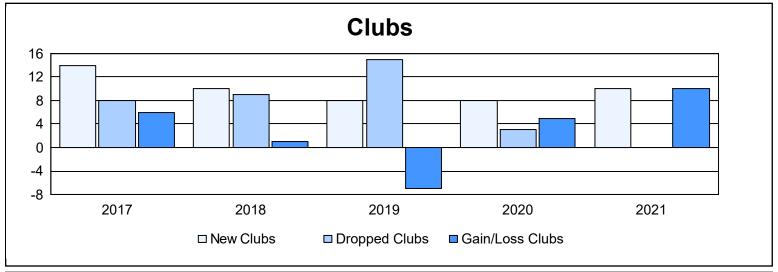

| Year      | New<br>Clubs | Dropped<br>Clubs | Gain/<br>Loss<br>Clubs | New<br>Members | Charter<br>Members | Reinstate<br>Members | Transfer<br>Members | Total<br>Member<br>Added | Total<br>Members<br>Dropped | Gain/<br>Loss<br>Members |
|-----------|--------------|------------------|------------------------|----------------|--------------------|----------------------|---------------------|--------------------------|-----------------------------|--------------------------|
| 2016-2017 | 14           | 8                | 6                      | 547            | 367                | 18                   | 5                   | 937                      | 624                         | 313                      |
| 2017-2018 | 10           | 9                | 1                      | 560            | 244                | 51                   | 1                   | 856                      | 730                         | 126                      |
| 2018-2019 | 8            | 15               | -7                     | 352            | 219                | 19                   | 4                   | 594                      | 916                         | -322                     |
| 2019-2020 | 8            | 3                | 5                      | 632            | 300                | 37                   | 8                   | 977                      | 452                         | 525                      |
| 2020-2021 | 10           | 0                | 10                     | 479            | 256                | 54                   | 11                  | 800                      | 716                         | 84                       |
| Average   | 10           | 7                | 3                      | 514            | 277                | 36                   | 6                   | 833                      | 688                         | 145                      |